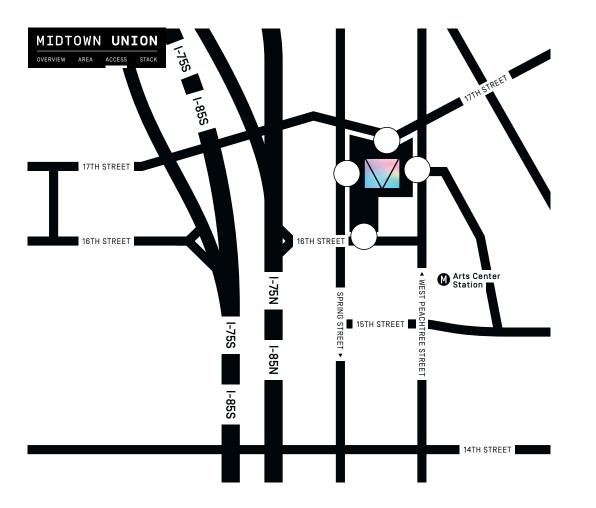

## A DESTINATION WITH EXCEPTIONAL ACCESS

## **4 POINTS OF ACCESS**

Ingress/Egress from:

- 17th Street - Arts Center Way

Spring Street16th Street

2 MINUTE WALK

TO ARTS CENTER MARTA STATION

**DESIGNATED RIDESHARE** 

DROP-OFF/PICK-UP AREA

INGRESS EGRESS
SHOW HIDE SHOW HIDE

15TH STREET EXTENSION

10+ RESTAURANTS within a 1/4 MILE radius

50+ RESTAURANTS within a 1/2 MILE radius

8 DAY CARES within a 1 MILE radius

2 MINUTE MARTA ride to MIDTOWN STATION offering 30+ RESTAURANTS WALKABLE from the station