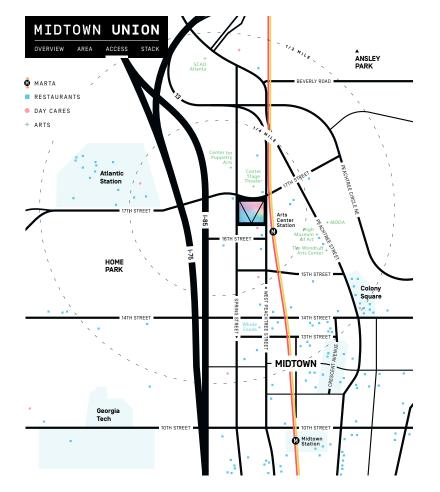

A prime location accessible by car, train, bike and pedestrian footpaths makes commutes a breeze. And connectivity to art and amenities makes each day inspiring. Discover what working well looks like at Midtown Union.

INGRESS EGRESS
SHOW HIDE SHOW HIDE

15TH STREET EXTENSION

10+ RESTAURANTS within a 1/4 MILE radius

50+ RESTAURANTS within a 1/2 MILE radius

8 DAY CARES within a 1 MILE radius

2 MINUTE MARTA ride to MIDTOWN STATION offering 30+ RESTAURANTS WALKABLE from the station