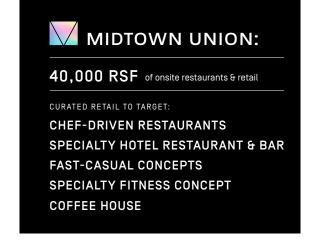

MIDTOWN UNION



## A UNION OF DIFFERENCE

Experience what working and living well means for your organization at Midtown Union. Clean air technology, touchless experience, outdoor workspaces, and innovative features put customer health & wellness as a top priority.

A prime location accessible by car, train, bike and pedestrian footpaths makes commutes a breeze. And connectivity to art and amenities makes each day inspiring. Discover what working well looks like at Midtown Union.





## A DESTINATION WITH EXCEPTIONAL ACCESS

## **4 POINTS OF ACCESS**

Ingress/Egress from:

- 17th Street - Arts Center Way

Spring Street16th Street

2 MINUTE WALK

TO ARTS CENTER MARTA STATION

**DESIGNATED RIDESHARE** 

DROP-OFF/PICK-UP AREA

INGRESS EGRESS
SHOW HIDE SHOW HIDE

15TH STREET EXTENSION





10+ RESTAURANTS within a 1/4 MILE radius

50+ RESTAURANTS within a 1/2 MILE radius

8 DAY CARES within a 1 MILE radius

2 MINUTE MARTA ride to MIDTOWN STATION offering 30+ RESTAURANTS WALKABLE from the station











## CONTACT

**ADAM VIENTE** 

404 995 6551

adam.viente@am.jll.com

**BROOKE DEWEY** 

404 995 2138

brooke.dewey@am.jll.com