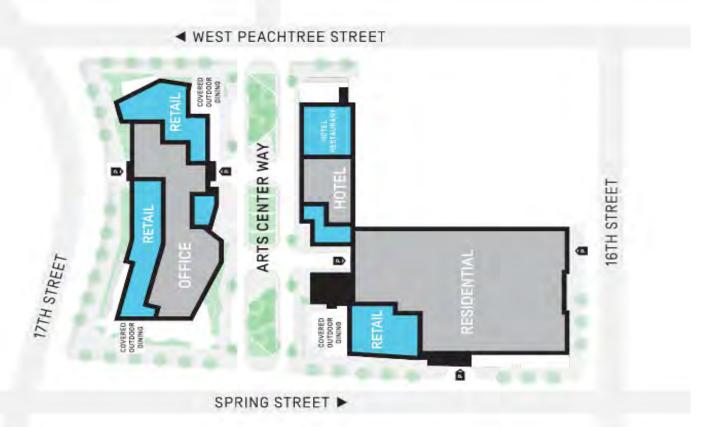

## SITE PLAN

#### Project Highlights:

- 613,000 SF Class A + <u>office building</u> anchored by Invesco Global Headquarters, American Express and McKinsey
- 355 Class A new **residential units** called Mira at Midtown
- New <u>Kimpton Shane Hotel</u> with 230 keys and the Hartley and Aveline restaurants
- Ingress/Egress from 17th Street, Spring Street, 16th
   Street and West Peachtree with easy access to 1,900+
   parking spaces
- Close proximity to Woodruff Arts Center, SCAD,
   High Museum of Art, Center for Puppetry Arts, Center
   Stage and MODA
- The project is connected via a private thoroughfare called Arts Center Way