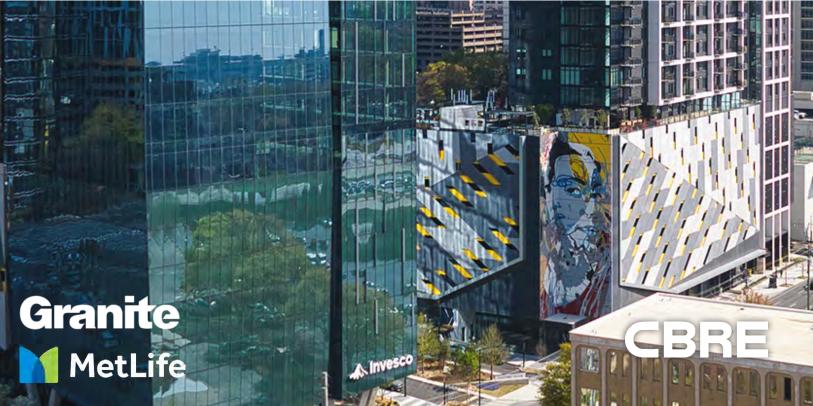

# MIDTOWN UNION SM

1331 Spring Street NW, Atlanta, GA 30309



## 31,000 SF



OF RETAIL AND RESTAURANT SPACE AVAILABLE



# MIDTOWN UNION<sup>SM</sup>

#### Project Highlights:

- 613,000 SF Class A + <u>office building</u> anchored by Invesco Global Headquarters, American Express and McKinsey
- 355 Class A new **residential units** called Mira at Midtown
- New <u>Kimpton Shane Hotel</u> with 230 keys and the Hartley and Aveline restaurants
- Ingress/Egress from 17th Street, Spring Street, 16th
   Street and West Peachtree with easy access to 1,900+
   parking spaces
- Close proximity to Woodruff Arts Center, SCAD,
   High Museum of Art, Center for Puppetry Arts, Center
   Stage and MODA
- The project is connected via a private thoroughfare called Arts Center Way



POPULATION

30,006

2022 POPULATION WITHIN 1 MILE OF 1331 SPRING ST NW

Projected 1