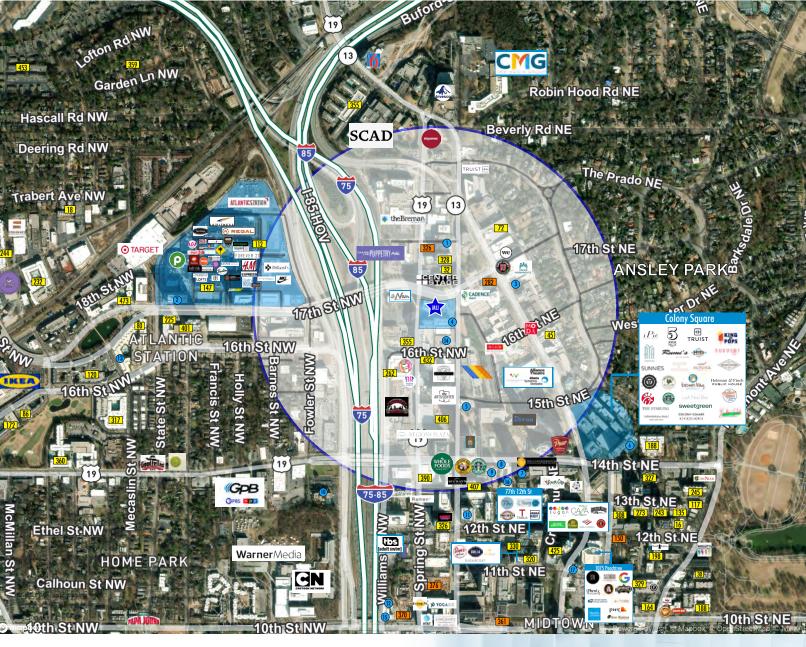

### RETAIL AERIAL MAP

EXISTING MULTIFAMILY UNITS

UNDER CONSTRUCTION MULTIFAMILY UNITS

HOTELS

- 1. Canopy by Hilton Atlanta Midtown
- 2. Twelve Midtown
- 3. Residence Inn by Marriott
- 4. Kimpton Shane Hotel
- 5. Hampton Inn & Suites Atlanta Midtown
- 6. The Starling Atlanta Midtown
- 7. Four Seasons Hotel Atlanta
- 8. AC Hotel by Marriott Atlanta Midtown
- 9. Atlanta Marriott Suites Midtown

0.5 MILE RADIUS

- 10. Sonesta Select
- 11. Epicurean Atlanta
- 12. Hilton Garden Inn Atlanta Midtown
- 13. Embassy Suites by Hilton Atlanta Midtown
- 14. Artmore Hotel
- 15. Homewood Suites by Hilton Atlanta Midtown
- 16. MOXY Atlanta Midtown
- 17. Loews Atlanta Hotel