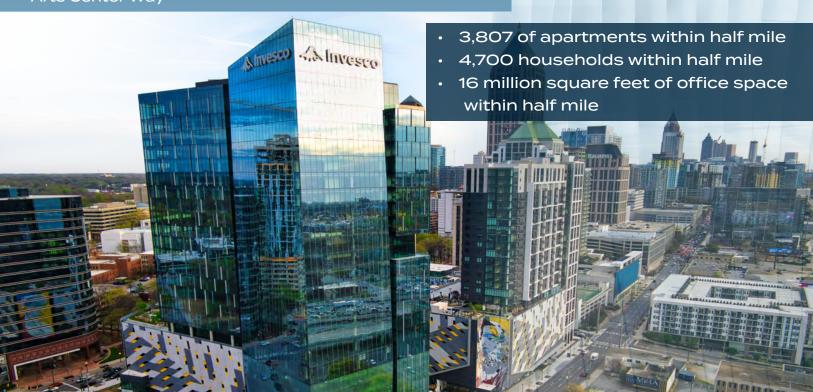

#### Project Highlights:

- 613,000 SF Class A + <u>office building</u> anchored by Invesco Global Headquarters, American Express and McKinsey
- 355 Class A new **residential units** called Mira at Midtown
- New <u>Kimpton Shane Hotel</u> with 230 keys and the Hartley and Aveline restaurants
- Ingress/Egress from 17th Street, Spring Street, 16th
   Street and West Peachtree with easy access to 1,900+
   parking spaces
- Close proximity to Woodruff Arts Center, SCAD,
   High Museum of Art, Center for Puppetry Arts, Center
   Stage and MODA
- The project is connected via a private thoroughfare called Arts Center Way