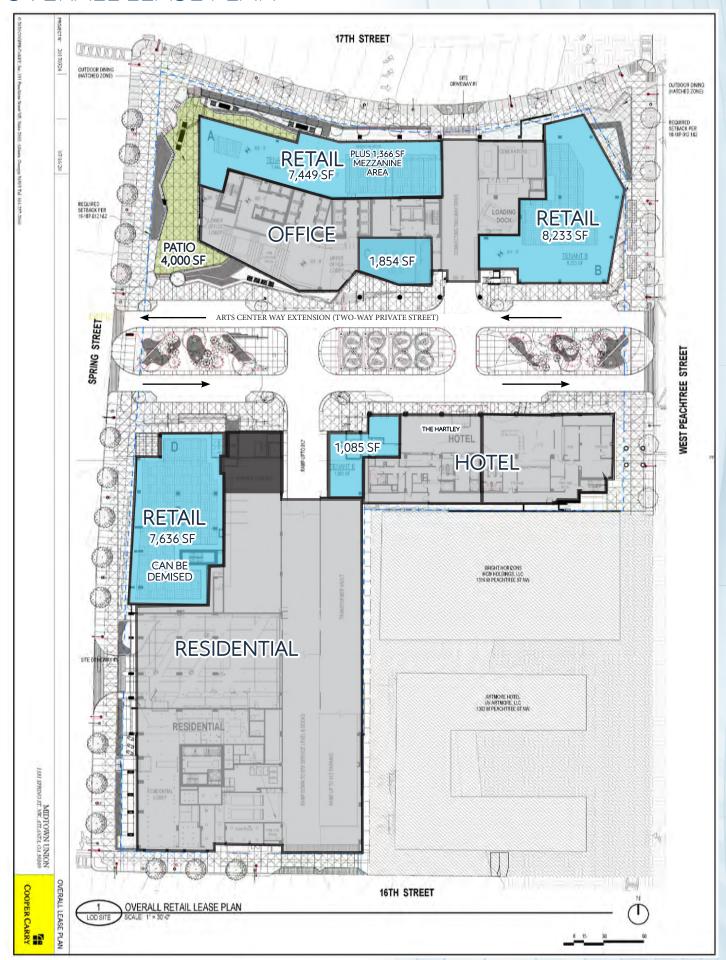

## OVERALL LEASE PLAN

#### Project Highlights:

- 613,000 SF Class A + <u>office building</u> anchored by Invesco Global Headquarters, American Express and McKinsey
- 355 Class A new **residential units** called Mira at Midtown
- New <u>Kimpton Shane Hotel</u> with 230 keys and the Hartley and Aveline restaurants
- Ingress/Egress from 17th Street, Spring Street, 16th
   Street and West Peachtree with easy access to 1,900+
   parking spaces
- Close proximity to Woodruff Arts Center, SCAD,
   High Museum of Art, Center for Puppetry Arts, Center
   Stage and MODA
- The project is connected via a private thoroughfare called Arts Center Way