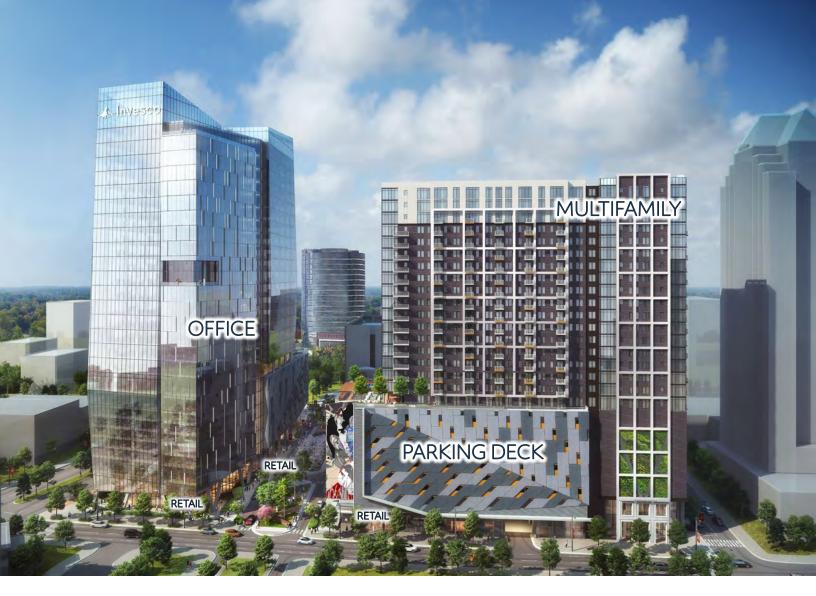

#### Project Highlights:

- 613,000 SF Class A + <u>office building</u> anchored by Invesco Global Headquarters, American Express and McKinsey
- 355 Class A new **residential units** called Mira at Midtown
- New <u>Kimpton Shane Hotel</u> with 230 keys and the Hartley and Aveline restaurants
- Ingress/Egress from 17th Street, Spring Street, 16th
   Street and West Peachtree with easy access to 1,900+
   parking spaces
- Close proximity to Woodruff Arts Center, SCAD,
   High Museum of Art, Center for Puppetry Arts, Center
   Stage and MODA
- The project is connected via a private thoroughfare called Arts Center Way

## PROPERTY PHOTOS